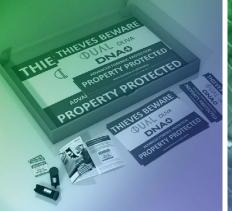

## **DUAL Oliva**, helping you reduce the chances of theft and **cutting your theft excess by 50%**

Your DUAL Oliva policy includes a free DNA+ forensic coding kit registered exclusively to you. The kit includes coding solution, warning labels and signage with easy to follow usage instructions and guidance.

All you have to do is to apply the coding solution to all your items of own plant and equipment, display the warning signage and labels and register once completed.

Your theft excess will then automatically be reduced by 50% should a theft claim occur in the policy period.