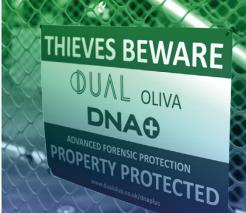

## **DUAL Oliva**, helping you reduce the chances of theft and **cutting your theft excess by 50%**

Your DUAL Oliva policy includes a free DNA+ forensic coding kit registered exclusively to you. The kit includes coding solution, warning labels and signage with easy to follow usage instructions and guidance.

## Key points to consider

- The greatest worry for any thief is being caught by the police
- When thieves can see your plant and equipment are forensically protected, they are more likely to pick an easier target
- Forensically coded items are irrefutably connected to their owner, making it easier for the police to secure convictions for theft
- DUAL Oliva DNA+ is easy for police to detect, they actively look for any sign of forensic coding.
- Helping to protect you from theft means we can reduce your theft excess by 50%
- Our aim is to protect you from the loss of business, irritation, inconvenience and stress that theft can cause